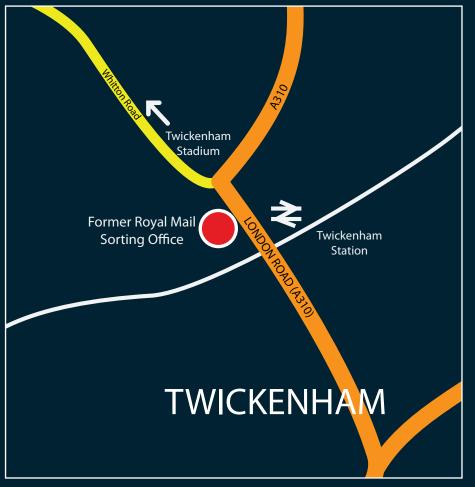

## **BREWERY WHARF** LONDON ROAD, TWICKENHAM TW1 1AA

Brewery Wharf is located on the site of the former Royal Mail Sorting Office on London Road and opposite Twickenham Main Line Station which saw 5.6 million passengers in 2013. At ground floor level will be two restaurants units both with the benefit of external seating areas onto the piazza.