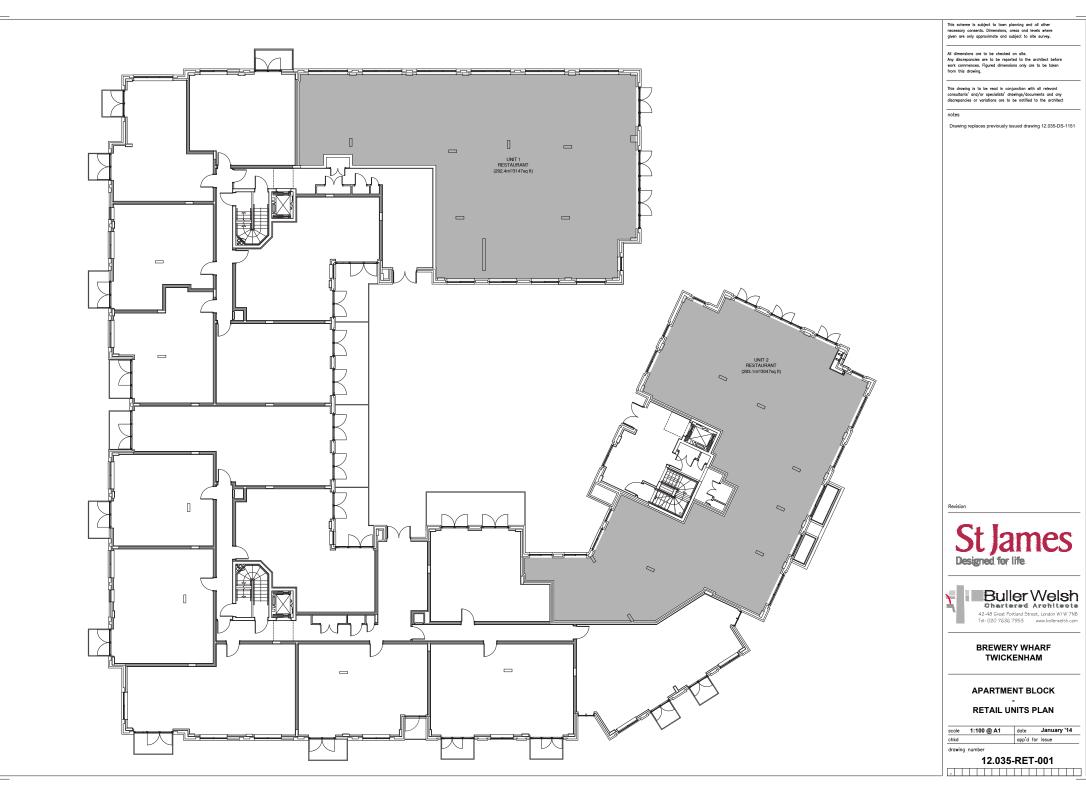

## **BREWERY WHARF** LONDON ROAD, TWICKENHAM TW1 1AA

Brewery Wharf is located on the site of the former Royal Mail Sorting Office on London Road and opposite Twickenham Main Line Station which saw 5.6 million passengers in 2013. At ground floor level will be two restaurants units both with the benefit of external seating areas onto the piazza.

#### Accommodation:

 Unit 1
 3,147 sq ft

 Unit 2
 3,047 sq ft

With potential for outside seating on the piazza.